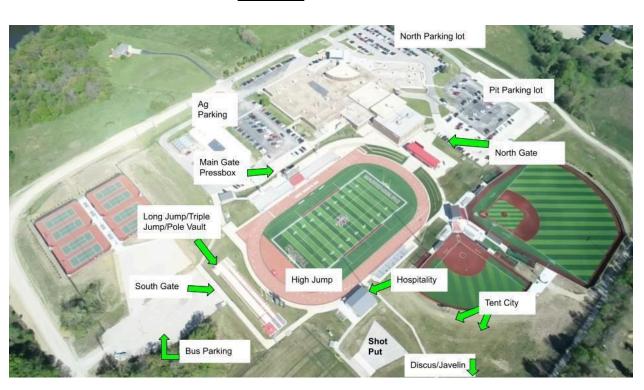

## **PARKING**

- **Bus parking** Please see map attachment. Buses should park in the parking lot near the tennis courts. Please communicate this with them.
- **Spectator Parking** We have two parking lots at the high school (North and Ag lot). (Please refer to the map at the end of the packet).

## Meet Map